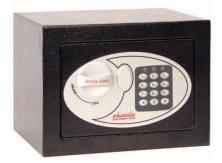

## SS0721 SERIES COMPACT HOME & OFFICE SAFES

SS0721EPD

SS0721E

THE SS0721 SECURITY SAFES are ideal for use at home or in the office for storage of valuables and cash.

- **SECURITY PROTECTION** Recommended for overnight cash cover of £1,000 cash or £10,000 valuables\*.
- LOCKING SS0721E Simple to use with their advanced 'user-friendly' digital lock. SS0721K fitted with a high quality key-lock and supplied with two keys.
- CONSTRUCTION Twin live locking bolts and concealed internal hinges for increased security.
- DEPOSIT SLOT Ideal for depositing coins & notes (SS0721EBD/EPD only).

- SPECIAL FEATURES All electronic locking models are fitted with three internal key hooks.
- FIXING Ready prepared for floor or wall fixing, supplied with bolts suitable for brick walls and concrete floors.
- COLOUR Finished in a high quality scratch resistant paint.
  Available in a choice of black, blue or pink.