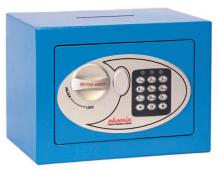

## SS0721 SERIES COMPACT HOME & OFFICE SAFES

SS0721EPD

SS0721E

THE SS0721 SECURITY SAFES are ideal for use at home or in the office for storage of valuables and cash.

- **SECURITY PROTECTION** Recommended for overnight cash cover of £1,000 cash or £10,000 valuables\*.
- LOCKING SS0721E Simple to use with their advanced 'user-friendly' digital lock. SS0721K fitted with a high quality key-lock and supplied with two keys.
- CONSTRUCTION Twin live locking bolts and concealed internal hinges for increased security.
- DEPOSIT SLOT Ideal for depositing coins & notes (SS0721EBD/EPD only).

| MODEL<br>NUMBER | COLOUR | DEPOSIT SLOT | EXTERNAL DIMENSIONS<br>H x W x D | INTERNAL DIMENSIONS<br>H x W x D | DOOR<br>SWING | WEIGHT | CAPACITY |
|-----------------|--------|--------------|----------------------------------|----------------------------------|---------------|--------|----------|
| SS0721E         | Black  | No           | 170 x 230 x 170mm                | 168 x 228 x 120mm                | 160mm         | 3kg    | 5 Litres |
| SS0721K         | Black  | No           | 170 x 230 x 170mm                | 168 x 228 x 120mm                | 160mm         | 3kg    | 5 Litres |
| SS0721EBD       | Blue   | Yes          | 170 x 230 x 170mm                | 168 x 228 x 120mm                | 160mm         | 3kg    | 5 Litres |
| SS0721EPD       | Pink   | Yes          | 170 x 230 x 170mm                | 168 x 228 x 120mm                | 160mm         | 3kg    | 5 Litres |
| Deposit slot    | -      | -            | -                                | 3 x 80 x 5mm                     | -             | -      | -        |