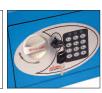

## SS0721 SERIES COMPACT HOME & OFFICE SAFES

SS0721EPD

SS0721E

THE SS0721 SECURITY SAFES are ideal for use at home or in the office for storage of valuables and cash.

- **SECURITY PROTECTION** Recommended for overnight cash cover of £1,000 cash or £10,000 valuables\*.
- LOCKING SS0721E Simple to use with their advanced 'user-friendly' digital lock. SS0721K fitted with a high quality key-lock and supplied with two keys.
- CONSTRUCTION Twin live locking bolts and concealed internal hinges for increased security.
- DEPOSIT SLOT Ideal for depositing coins & notes (SS0721EBD/EPD only).