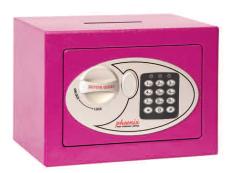

## SS0721 SERIES COMPACT HOME & OFFICE SAFES

SS0721EPD

SS0721E

THE SS0721 SECURITY SAFES are ideal for use at home or in the office for storage of valuables and cash.

- **SECURITY PROTECTION** Recommended for overnight cash cover of £1,000 cash or £10,000 valuables\*.
- LOCKING SS0721E Simple to use with their advanced 'user-friendly' digital lock. SS0721K fitted with a high quality key-lock and supplied with two keys.
- CONSTRUCTION Twin live locking bolts and concealed internal hinges for increased security.
- DEPOSIT SLOT Ideal for depositing coins & notes (SS0721EBD/EPD only).

| MODEL<br>NUMBER | COLOUR | DEPOSIT SLOT | EXTERNAL DIMENSIONS<br>H x W x D | INTERNAL DIMENSIONS<br>H x W x D | DOOR<br>SWING | WEIGHT | CAPACITY |
|-----------------|--------|--------------|----------------------------------|----------------------------------|---------------|--------|----------|
| SS0721E         | Black  | No           | 170 x 230 x 170mm                | 168 x 228 x 120mm                | 160mm         | 3kg    | 5 Litres |
| SS0721K         | Black  | No           | 170 x 230 x 170mm                | 168 x 228 x 120mm                | 160mm         | 3kg    | 5 Litres |
| SS0721EBD       | Blue   | Yes          | 170 x 230 x 170mm                | 168 x 228 x 120mm                | 160mm         | 3kg    | 5 Litres |
| SS0721EPD       | Pink   | Yes          | 170 x 230 x 170mm                | 168 x 228 x 120mm                | 160mm         | 3kg    | 5 Litres |
| Deposit slot    | -      | -            | -                                | 3 x 80 x 5mm                     | -             | -      | -        |