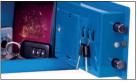

- SPECIAL FEATURES All electronic locking models are fitted with three internal key hooks.
- FIXING Ready prepared for floor or wall fixing, supplied with bolts suitable for brick walls and concrete floors.
- COLOUR Finished in a high quality scratch resistant paint.
  Available in a choice of black, blue or pink.