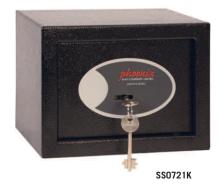

## SS0721 SERIES COMPACT HOME & OFFICE SAFES

SS0721EPD

SS0721E

THE SS0721 SECURITY SAFES are ideal for use at home or in the office for storage of valuables and cash.

- **SECURITY PROTECTION** Recommended for overnight cash cover of £1,000 cash or £10,000 valuables\*.
- LOCKING SS0721E Simple to use with their advanced 'user-friendly' digital lock. SS0721K fitted with a high quality key-lock and supplied with two keys.
- CONSTRUCTION Twin live locking bolts and concealed internal hinges for increased security.
- DEPOSIT SLOT Ideal for depositing coins & notes (SS0721EBD/EPD only).

| MODEL<br>NUMBER | COLOUR | DEPOSIT SLOT | EXTERNAL DIMENSIONS<br>H x W x D | INTERNAL DIMENSIONS<br>H x W x D | DOOR<br>SWING | WEIGHT | CAPACITY |
|-----------------|--------|--------------|----------------------------------|----------------------------------|---------------|--------|----------|
| SS0721E         | Black  | No           | 170 x 230 x 170mm                | 168 x 228 x 120mm                | 160mm         | 3kg    | 5 Litres |
| SS0721K         | Black  | No           | 170 x 230 x 170mm                | 168 x 228 x 120mm                | 160mm         | 3kg    | 5 Litres |
| SS0721EBD       | Blue   | Yes          | 170 x 230 x 170mm                | 168 x 228 x 120mm                | 160mm         | 3kg    | 5 Litres |
| SS0721EPD       | Pink   | Yes          | 170 x 230 x 170mm                | 168 x 228 x 120mm                | 160mm         | 3kg    | 5 Litres |
| Deposit slot    | -      | -            | -                                | 3 x 80 x 5mm                     | -             | -      | -        |