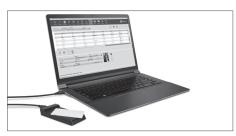

# RF-150 USB RFID READER

TimeMoto's portable USB RFID reader enables you to register a new RFID card right at your PC, instead of at a time clock terminal. Just open your TimeMoto PC software, register the new card and assign it to the desired employee—all without leaving your desk. Within minutes, your employee can use his or her new RFID card to clock in and out at any terminal within your network, even at remote locations.