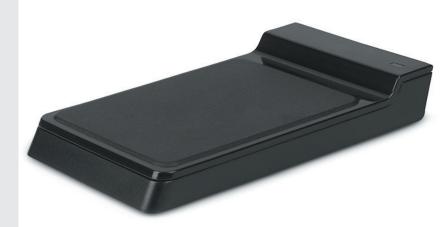

# RF-150 USB RFID READER

TimeMoto's portable USB RFID reader enables you to register a new RFID card right at your PC, instead of at a time clock terminal. Just open your TimeMoto PC software, register the new card and assign it to the desired employee—all without leaving your desk. Within minutes, your employee can use his or her new RFID card to clock in and out at any terminal within your network, even at remote locations.

## **Time clock system**

Brand: TimeMoto
Model: RF-150
Article: 125-0605
EAN: 8717496336460

- USB reader for RFID cards
- Reads 125KHz RFID cards and key fobs
- Activate RFID cards directly at your PC
- USB connection cable included