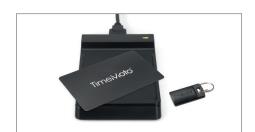

# RF-150 USB RFID READER

TimeMoto's portable USB RFID reader enables you to register a new RFID card right at your PC, instead of at a time clock terminal. Just open your TimeMoto PC software, register the new card and assign it to the desired employee—all without leaving your desk. Within minutes, your employee can use his or her new RFID card to clock in and out at any terminal within your network, even at remote locations.

## **Time clock system**

Brand: TimeMoto
Model: RF-150
Article: 125-0605
EAN: 8717496336460

- USB reader for RFID cards
- Reads 125KHz RFID cards and key fobs
- Activate RFID cards directly at your PC
- USB connection cable included

#### **PACKAGE CONTENTS**

- TimeMoto RF-150 USB RFID Reader
- USB cable