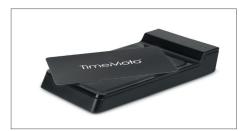

# RF-150 USB RFID READER

TimeMoto's portable USB RFID reader enables you to register a new RFID card right at your PC, instead of at a time clock terminal. Just open your TimeMoto PC software, register the new card and assign it to the desired employee—all without leaving your desk. Within minutes, your employee can use his or her new RFID card to clock in and out at any terminal within your network, even at remote locations.

## **Time clock system**

Brand: TimeMoto
Model: RF-150
Article: 125-0605
EAN: 8717496336460

- USB reader for RFID cards
- Reads 125KHz RFID cards and key fobs
- Activate RFID cards directly at your PC
- USB connection cable included