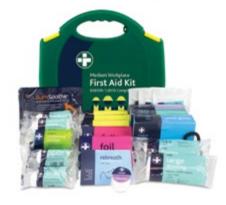

#### BS8599-1:2019 MEDIUM WORKPLACE KIT IN GREEN/GREEN INTEGRAL AURA BOX

I OW RISK 1 kit per 25-100 employees. HIGH RISK: 1 kit per 5-25 employees.

#### CONTENTS

- Bandages, Conforming
- Bandages, Triangular
- Dressings, Burn
- Dressings, Eye Pad
- Dressings, Finger
- Dressings, HSE Medium
- Dressings, HSE Large Foil Blankets, Adult
- Gloves, Pairs
- Guidance Leaflet
- Plasters, Washproof Assorted Resuscitation Face Shield
- Shears
- Tapes, Microporous
- Wipes, Cleansing

343 BS8599-1:2019 Medium Workplace Kit in Green/Green Integral Aura Box 27cmH x 29.5cmW x 10cmD

660 Refill for BS8599-1:2019 Medium Workplace Kit