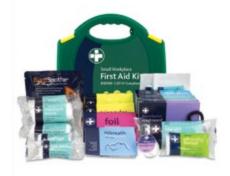

#### CONTENTS

- Bandage, Conforming
- Bandages, Triangular
- Dressing, Burn
- Dressings, Eye Pad
- Dressings, Finger
- Dressings, HSE Medium
- Dressings, HSE Large
- Foil Blanket, Adult
- Gloves, Pairs
- Guidance Leaflet
- Plasters, Washproof Assorted
- Resuscitation Face Shield
- Shears
- Tape, Microporous
- 20 Wipes, Cleansing

330 BS8599-1:2019 Small Workplace Kit. in Green/Green Integral Aura Box 22.5cmH x 23cmW x 9.5cmD

Refill for BS8599-1: 2019 Small Workplace Kit 657