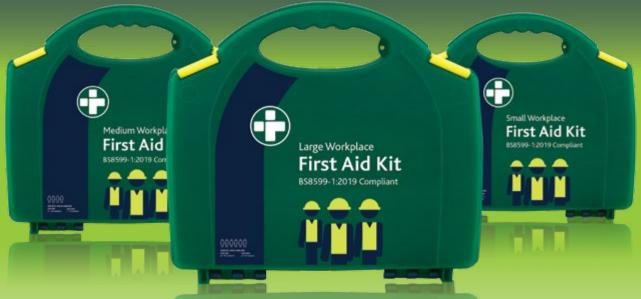

#### BS8599-1:2019 SMALL WORKPLACE KIT IN GREEN/GREEN INTEGRAL AURA BOX

I OW RISK. 1 kit for less than 25 employees HIGH RISK: 1 kit for less than 5 employees.

330 BS8599-1:2019 Small Workplace Kit. in Green/Green Integral Aura Box 22.5cmH x 23cmW x 9.5cmD

Refill for BS8599-1: 2019 Small Workplace Kit 657

#### BS8599-1:2019 MEDIUM WORKPLACE KIT IN GREEN/GREEN INTEGRAL AURA BOX

I OW RISK 1 kit per 25-100 employees. HIGH RISK: 1 kit per 5-25 employees.

343 BS8599-1:2019 Medium Workplace Kit in Green/Green Integral Aura Box 27cmH x 29.5cmW x 10cmD

660 Refill for BS8599-1:2019 Medium Workplace Kit

#### BS8599-1:2019 LARGE WORKPLACE KIT IN GREEN/GREEN INTEGRAL AURA BOX

I OW RISK 1 kit per 100 employees. HIGH RISK: 1 kit per 25 employees.

100 Plasters, Washproof Assorted

- Resuscitation Face Shields
- Shears
- Tapes, Microporous
- 40 Wipes, Cleansing

BS8599-1:2019 Large Workplace Kit in Green/Green Integral Aura Box 32cmH x 35cmW x 10cmD