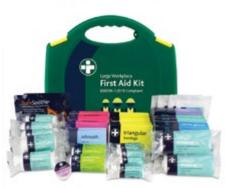

#### BS8599-1:2019 LARGE WORKPLACE KIT IN GREEN/GREEN INTEGRAL AURA BOX

I OW RISK 1 kit per 100 employees. HIGH RISK: 1 kit per 25 employees.

#### CONTENTS

- Bandages, Conforming
- Bandages, Triangular
- 2 Dressings, Burn
- Dressings, Eye Pad
- Dressings, Finger
- Dressings, HSE Medium
- Dressings, HSE Large
- Foil Blankets, Adult
- 12 Gloves, Pairs
- Guidance Leaflet

100 Plasters, Washproof Assorted

- Resuscitation Face Shields
- Shears
- Tapes, Microporous
- 40 Wipes, Cleansing

BS8599-1:2019 Large Workplace Kit in Green/Green Integral Aura Box 32cmH x 35cmW x 10cmD