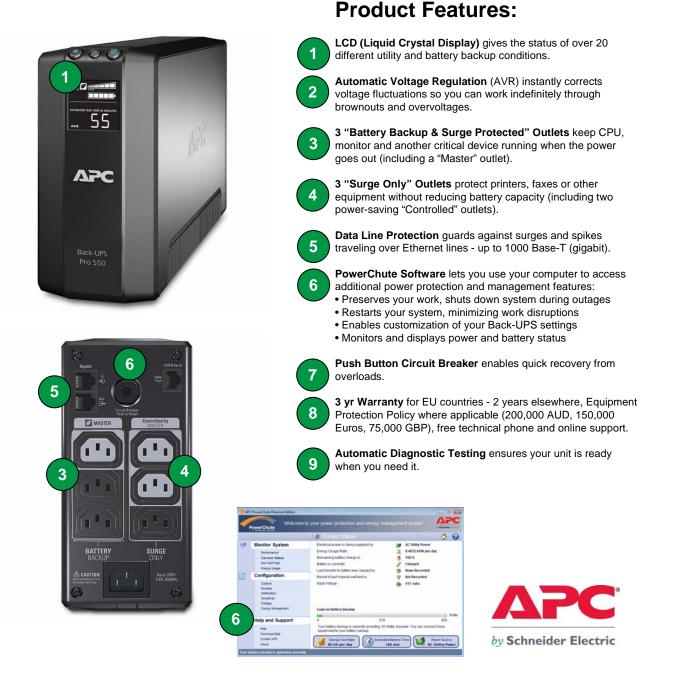

## Power-Saving, high performance power protection for business computers

The Back-UPS Pro provides abundant battery backup power, so you can work through short and medium length power outages. It safeguards your equipment against damaging surges and spikes that travel along utility and network lines. The Back-UPS Pro also features automatic voltage regulation (AVR), which instantly adjusts high and low voltages to safe levels, so you can work indefinitely during brownouts and overvoltages.

The Back-UPS Pro also includes unique "green" features, like power-saving "Controlled" outlets that automatically turn off idle peripherals when your computer goes into sleep mode or is turned off. A high efficiency charging system and "AVR Bypass" also reduce power consumption. With the rest of its features, the Back-UPS Pro is the perfect unit to protect your productivity from the constant threat of bad power and lost data.