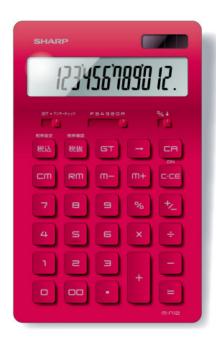

## EL-364BRD - Design Series

Stylish Design

Soft Touch **Buttons** 

Dual Powered

Desktop **Stability** 

Modern and easy to use **Button Design** 

High Quality

Answer Check

Colour Coordinated

- Slimline Desktop size
- Quality 'metallic' red finish
- Foldaway kick stand easier to view
- Stable rubber feet for a better user experience
- 12 Digit Large and Bold LCD display
- Quick tax calculation +Tax / -Tax function
- Reduce mistakes with Answer check
- Low Noise Keyboard soft touch keys
- Easy to press keys for a responsive feel
- Easy mistake correction with right shift key
- Customise decimals flexible decimal selection
- Save Power Auto Power off after 7 minutes of inactivity
- Dual Power: solar and battery