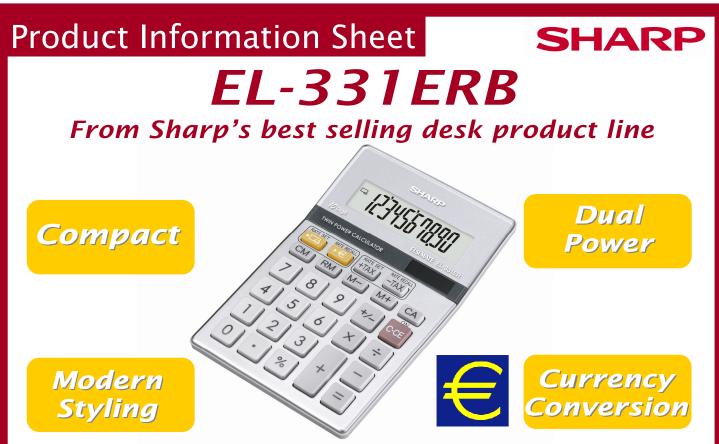

The EL331ERB is 10 digit model in Sharp's most popular desktop series and is updated with a metallic look finish and a stylish shiny cover for the solar panel and LCD screen. To minimise the number of key presses and to save time, a currency convertor and tax calculation function is included as standard. The EL331ERB is perfect for any user who requires reliability, good looks, and a larger 10 digit screen for displaying longer calculations.

- Portable yet suitable for desk use
- . 10 Digit Large LCD display
- Aesthetically pleasing design 'glass' top
- Versatile Euro / Currency Conversion
- Easy to view With 3 digit punctuation
- Quick calculations last answer feature
- Hard wearing plastic keys
- **Power saving** auto power off after approximately 7 minutes
- Dual Power: solar and battery (LR44 x 1)