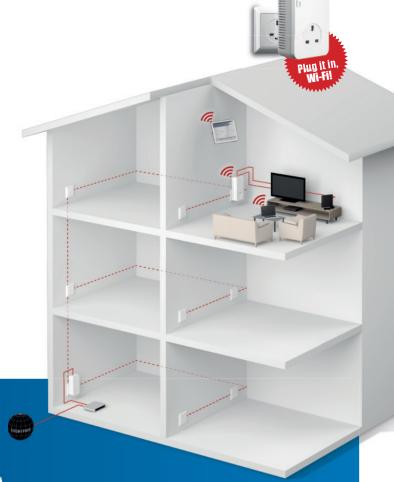

WiFi Move Technology automatically connects multiple adapters to a single WiFi network. Optimal WiFi reception throughout your home—entirely automated.