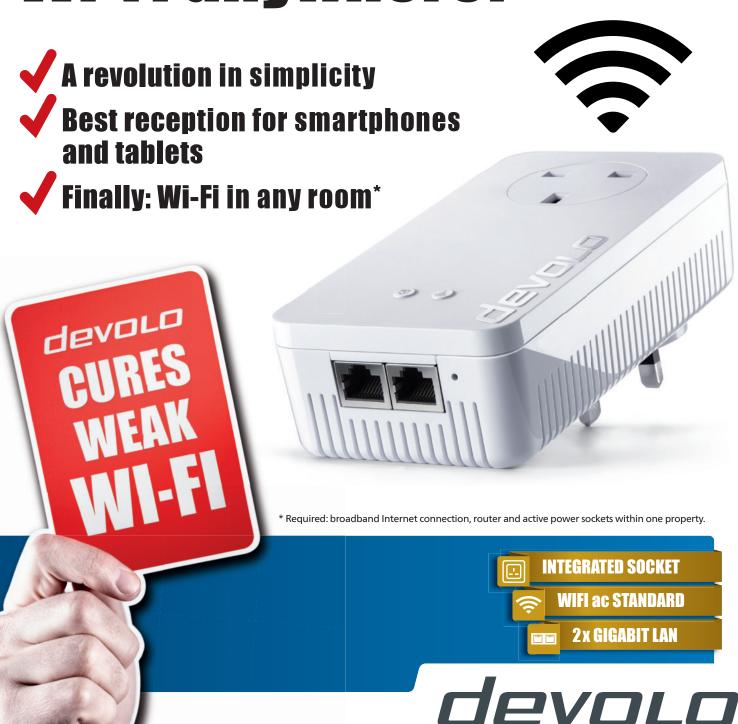

## Highlights:

- The best home network connection, thanks to Powerline Technology. WiFi from any electrical socket. Simply unpack it, plug it in and get started.
- Finally WiFi at ac speeds: Up to 1200 Mbps for smartphones, tablets, laptops and other devices.
- Four integrated antennas ensure outstanding WiFi ac reception.
- Simultaneous use of 2.4 and 5 GHz WiFi frequencies for maximum WiFi speed.
- Powerline connection over the electrical wiring at speeds up to 1200 Mbps.
- For the first time, devolo range+ Technology is taking advantage of all three wires in the electric mains circuit at the same time for even more performance and longer range.
- Featuring two integrated Gigabit LAN ports for your Internetcompatible devices (Smart TV, game console, computer, etc.).
- The integrated electrical socket ensures that no power socket in the room is wasted.

- WiFi Move Technology automatically connects multiple adapters to a single WiFi network. Optimal WiFi reception throughout your home—entirely automated.
- Integrated encryption at the push of a button! 128-bit AES for the Powerline connection and WPA2 for WiFi ac.
- It works throughout your home thanks to automatic phase shift.
- The intuitive devolo app helps you perfectly manage your personal home network to meet all your needs (e.g. child-safety features, guest accounts, WiFi time control).
- Compatible with all adapters of the 200/500/650/1200 product series.
- Rely on number 1: More than 20 million devolo dLAN® adapters have been sold worldwide.