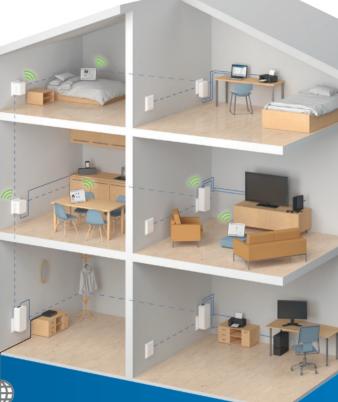

## The small compact unit that's even less obtrusive. Even better performance.

Now you can finally have fun surfing via Wi-Fi throughout your home! dLAN® 550 WiFi with range+ Technology provides fast, high-performance Internet connections with significantly longer ranges. As a dLAN® adapter, dLAN® 550 WiFi uses your household electrical wiring as a long cable and brings the Internet to any room. Thanks to the intelligent WiFi Move Technology, all terminal devices are also automatically connected to the best available WiFi access point—top-performance WiFi reception for smartphones, tablets etc. in all rooms and on every floor! Along with its compact and unobtrusive design, dLAN® 550 WiFi provides a LAN port for one additional terminal device (such as a smart TV). Experience boundless Internet freedom—with dLAN® 550 WiFi from devolo.

- WiFi Move Technology can automatically connect multiple Wi-Fi adapters to a single Wi-Fi network. Optimal Wi-Fi reception throughout your home entirely automated.
- The intuitive my devolo app helps you perfectly manage your personal home network to meet all your needs (e.g. parental controls, guest accounts, Wi-Fi time control).
- Rely on number 1: More than 25 million devolo dLAN<sup>®</sup> adapters have been sold worldwide.
- 3-Year manufacturer's warranty.

The Powerline technology ensures a stable Internet connection with significantly longer ranges. Uses your power outlets even more efficiently.

WiFi Move Technology automatically connects multiple adapters to a single Wi-Fi network. Optimal Wi-Fi reception throughout your homeentirely automated.