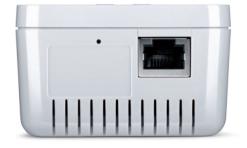

#### 1x Ethernet port

## The small compact unit that's even less obtrusive. Even better performance.

Now you can finally have fun surfing via Wi-Fi throughout your home! dLAN® 550 WiFi with range+ Technology provides fast, high-performance Internet connections with significantly longer ranges. As a dLAN® adapter, dLAN® 550 WiFi uses your household electrical wiring as a long cable and brings the Internet to any room. Thanks to the intelligent WiFi Move Technology, all terminal devices are also automatically connected to the best available WiFi access point—top-performance WiFi reception for smartphones, tablets etc. in all rooms and on every floor! Along with its compact and unobtrusive design, dLAN® 550 WiFi provides a LAN port for one additional terminal device (such as a smart TV). Experience boundless Internet freedom—with dLAN® 550 WiFi from devolo.