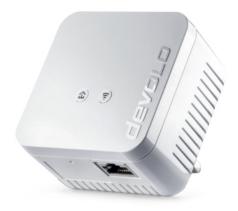

#### 1x Ethernet port

## The small compact unit that's even less obtrusive. Even better performance.

Now you can finally have fun surfing via Wi-Fi throughout your home! dLAN® 550 WiFi with range+ Technology provides fast, high-performance Internet connections with significantly longer ranges. As a dLAN® adapter, dLAN® 550 WiFi uses your household electrical wiring as a long cable and brings the Internet to any room. Thanks to the intelligent WiFi Move Technology, all terminal devices are also automatically connected to the best available WiFi access point—top-performance WiFi reception for smartphones, tablets etc. in all rooms and on every floor! Along with its compact and unobtrusive design, dLAN® 550 WiFi provides a LAN port for one additional terminal device (such as a smart TV). Experience boundless Internet freedom—with dLAN® 550 WiFi from devolo.

# dLAN<sup>®</sup> 550 WiFi Highlights:

- dLAN<sup>®</sup> 550 WiFi brings the Internet to any corner of your home over the electrical wiring-no stuttering, no dropouts!
- Top-performance Wi-Fi reception for smartphones, tablets, etc. at speeds up to 300 Mbps.
- Powerline connection over the electrical wiring at speeds up to 500 Mbps.
- For the first time, devolo range+ Technology is taking advantage of all three wires in the electrical circuit for even greater performance and extended range.
- The additional LAN port lets you connect another Internet-compatible device (e.g. game console or smart TV) to the Internet at any time using a network cable.
- Compact design for convenient placement throughout the home, at any power socket.