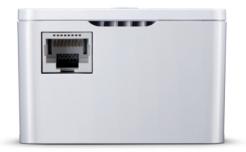

The strength of the current signal is always displayed by the helpful LED indicator on the repeater. The repeater is also equipped with a gigabit Ethernet port for connecting cable-based end devices, such as smart TVs, PCs, streaming boxes and NAS drives. Take advantage of the flexible possibilities of the devolo WiFi ac Repeater and start enjoying fast Wi-Fi ac speed and gigabit Ethernet wherever you need it. Give your Wi-Fi network the power to easily handle the exciting multimedia possibilities of today and tomorrow.