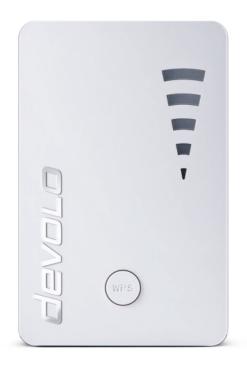

Setting up the devolo WiFi ac Repeater is as easy as pie. Thanks to its compact design, you can place the WiFi ac Repeater virtually anywhere. Subsequent configuration can be carried out automatically using the integrated WPS button or a web browser. Within just a few minutes, you can vastly improve your Wi-Fi reception—or set up an entirely new Wi-Fi network with ease since the repeater can optionally be used as an access point as well.

The strength of the current signal is always displayed by the helpful LED indicator on the repeater. The repeater is also equipped with a gigabit Ethernet port for connecting cable-based end devices, such as smart TVs, PCs, streaming boxes and NAS drives. Take advantage of the flexible possibilities of the devolo WiFi ac Repeater and start enjoying fast Wi-Fi ac speed and gigabit Ethernet wherever you need it. Give your Wi-Fi network the power to easily handle the exciting multimedia possibilities of today and tomorrow.