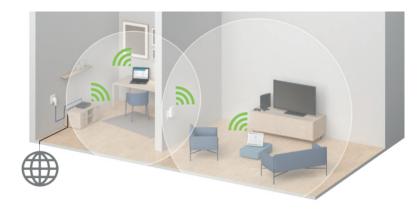

### Extend your Wi-Fi range! Incredibly easy set-up, faster Wi-Fi!

More Wi-Fi in no time! The WiFi ac Repeater from devolo lets you boost your router's Wi-Fi signal to create a stable connection, even in rooms where a connection used to be impossible, and it does this at top-end data rates of up to 1200 Mbps. Enjoy your video calls, streaming films, music and Internet browsing free of interruptions, annoying delays and never-ending progress 'buffer' bars from now on.

Setting up the devolo WiFi ac Repeater is as easy as pie. Thanks to its compact design, you can place the WiFi ac Repeater virtually anywhere. Subsequent configuration can be carried out automatically using the integrated WPS button or a web browser. Within just a few minutes, you can vastly improve your Wi-Fi reception—or set up an entirely new Wi-Fi network with ease since the repeater can optionally be used as an access point as well.