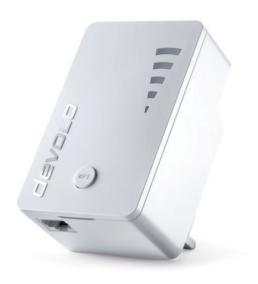

Setting up the devolo WiFi ac Repeater is as easy as pie. Thanks to its compact design, you can place the WiFi ac Repeater virtually anywhere. Subsequent configuration can be carried out automatically using the integrated WPS button or a web browser. Within just a few minutes, you can vastly improve your Wi-Fi reception—or set up an entirely new Wi-Fi network with ease since the repeater can optionally be used as an access point as well.

The strength of the current signal is always displayed by the helpful LED indicator on the repeater. The repeater is also equipped with a gigabit Ethernet port for connecting cable-based end devices, such as smart TVs, PCs, streaming boxes and NAS drives. Take advantage of the flexible possibilities of the devolo WiFi ac Repeater and start enjoying fast Wi-Fi ac speed and gigabit Ethernet wherever you need it. Give your Wi-Fi network the power to easily handle the exciting multimedia possibilities of today and tomorrow.