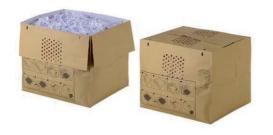

## Rexel Auto+ 200X Recyclable Shredder Waste Sacks 32 Litre Capacity

Help to protect the environment by using Recyclable Paper Waste sacks for the Auto+ 200X Auto Feed shredder. Simply place the sack into the retractable bin of the shredder; the front side has perforations so it is possible to see through the viewing window and gauge much shredded paper the sack contains. When full, the sack can be taken from the bin, closed with the self adhesive strips and replaced by a new one. The sack containing the shredded paper can then be all be recycled without you having to remove the contents.

## **Attributes**

- Sack capacity: 32 litres
- Number of sacks in the carton: 20
- Fit perfectly in the retractable bin of the Auto+ 200X shredder
- Equipped with self adhesive strips to close the
- Easy placing of the sack in the bin
- Dimensions: 400x295x315mm
- Weight: 1.65 kg