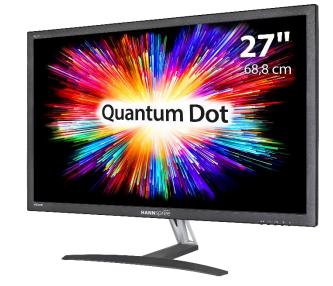

### **HQ 272 PQD Quantum Dot®**

27" / 68,6cm Diagonal LED Backlight – Format 16:9

- Quantum Dot® LED Panel
- 27" 16:9 LED Backlight Monitor
- 2560 x 1440 WQHD Resolution
- 178° / 178° Ultra-Wide Viewing Angle
- NTSC Color Gamut 110%.
- sRGB Color Gamut 156%.
- 4 Digital Inputs: DP, Mini DP, HDMI x 2
- Built-In Stereo Speakers
- Tilt and Wall-Mountable (VESA)
- Low Power Consumption
- Multi-Video Modes
- ECO Friendly
- HDMI Cable Included