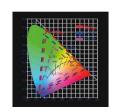

### Wide Color Gamut

NTSC Color Gamut 110 % Adobe RGB Color Gamut 116 % HDTV BT.709 Color Gamut 156 %

27" / 68,6 cm

Part. No..: HQ 272 PQD