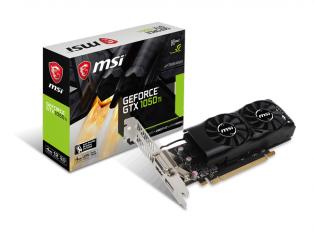

# **GEFORCE**

# **4GT LP**







# **CONNECTIONS**



- 1. HDMI
- DisplayPort
- DVI-D

# **FEATURE**



#### **LOW PROFILE DESIGN**

Low Profile design saves space to allow building a slim/small form factor system.



## **DUAL FAN THERMAL DESIGN**

Dual fans covers more area of heatsink to take heat away more efficiently.



## **Military Class 4 Components**

Using only the highest quality components means you get reliable and stable in-game performance.





Gives you more of what you want in a gaming experience. Incredibly smooth, tear-free gameplay at refresh rates up to 240

#### **PASCAL PERFORMANCE**

GEFORCE GTX

Pascal-powered graphics cards give you superior performance and power efficiency to deliver the best gaming experiences.



# **MSI Afterburner**

The ultimate overclocking software with advanced c