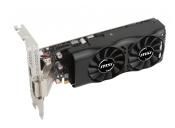

## **DUAL FAN THERMAL DESIGN**

Dual fans covers more area of heatsink to take heat away more efficiently.