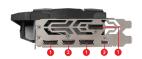

# GeForce RTX 2080 GAMING X TRIO







# **CONNECTIONS**



- DisplayPort
- 2. HDMI
- 3. USB Type-C

# **FEATURE**



# **TORX FAN 3.0**

Award-winning fan design combining two different fin designs for cool & quiet gaming.



#### TRI-FROZR THERMAL DESIGN

Using three of the award-winning TORX Fans 3.0 with Double Ball Bearings, Tri-Frozr is the pinnacle of air cooling.



#### **RGB Mystic Light**

Customize colors and LED effects with exclusive MSI software and synchronize the look & feel with other components.



#### **DOUBLE BALL BEARINGS**

Strong and lasting core for the TORX Fan 3.0 to provide years of smooth and silent gaming.



#### **ZERO FROZR**

Eliminates fan noise by stopping the fans in low-load situations so you can focus on your game.



# **Mastery of Aerodynamics**

Using groundbreaking aerodynamic techniques, the heatsink i