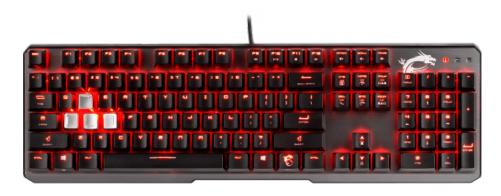

## **SPECIFICATIONS**

Keyboard Interface Normal keys Model Name System Requirement Main Key switches Dimension (mm) Weight(g) OS Supported

**Assessories** 

**Cables** 

**Keystroke Life** 

N-Key Rollover

Wired USB 2.0

104/105/109 keys (different by languages)

VIGOR GK60 GAMING KEYBOARD

System with USB port CHERRY MX Red Switches 440 x 134 x 42 mm

1050 g

Windows 10 / 8.1 / 8 / 7

4x Pre-Install Metal WASD Keycaps

1x Key Puller

## **FEATURES**

- Excellent choice for both gaming and regular use
- N-Key rollover and Windows key lock for smooth gaming experience
- Cherry MX Red switches backed with aluminum construction
- Fine-tune detailed settings with Gaming Center
- Exclusive Gaming Base provides incredible feedback and anti-slip performance
- Clever cable management design