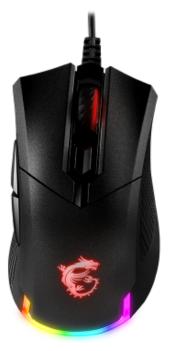

## **SPECIFICATIONS**

**Model Name** Sensor **Sensor Type** 

**DPI** switch Color Buttons **Response time** Main Key switches LED Light Lighting effects Cable Interface **Operating System** Dimensions (mm)

CLUTCH GM50 GAMING MOUSE PMW-3330 gaming sensor Optical . Default: 400 / 800 / 1600 / 3200 / 6400, max: 7200 (step: 100) Black 6 8ms/4ms/2ms/1ms (Default) Omron GAMING (20 Million+ Clicks) Scroll Wheel / Dragon LED /U-Shaped Tail Light RGB Soft & Tangle Free TPE Cable (2.0 m) USB 2.0 Gold-Plated Connector Windows 10 / 8.1 / 8 / 7 120\*67\*42 mm WEIGHT (PRODUCT / PACKAGE) 87g (without cable) / 268.3g

## **FEATURES**

- PMW-3330 optical gaming sensor
- Light weight and ergonomics design
- Choose from millions of colors with Gaming Center
- Fine-tune detailed settings with Gaming Center
- Special OMRON switches rated for 20 million clicks