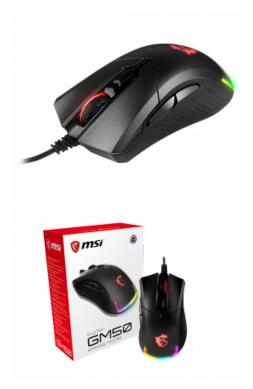

## **SPECIFICATIONS**

**Model Name** Sensor **Sensor Type** 

**DPI** switch Color Buttons **Response time** Main Key switches LED Light Lighting effects Cable Interface **Operating System** Dimensions (mm)

CLUTCH GM50 GAMING MOUSE PMW-3330 gaming sensor Optical . Default: 400 / 800 / 1600 / 3200 / 6400, max: 7200 (step: 100) Black 6 8ms/4ms/2ms/1ms (Default) Omron GAMING (20 Million+ Clicks) Scroll Wheel / Dragon LED /U-Shaped Tail Light RGB Soft & Tangle Free TPE Cable (2.0 m) USB 2.0 Gold-Plated Connector Windows 10 / 8.1 / 8 / 7 120\*67\*42 mm WEIGHT (PRODUCT / PACKAGE) 87g (without cable) / 268.3g

## **FEATURES**

- PMW-3330 optical gaming sensor
- Light weight and ergonomics design
- Choose from millions of colors with Gaming Center
- Fine-tune detailed settings with Gaming Center
- Special OMRON switches rated for 20 million clicks