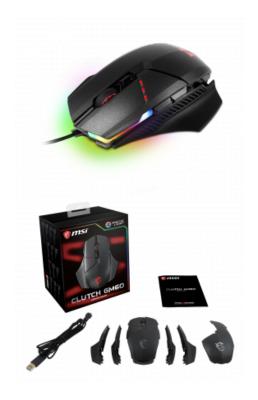

## **FEATURES**

- Fully Customizable Look & Feel
- Experience incredible accuracy with the Avago PMW3330 optical gaming sensor
- Choose from millions of colors with RGB Mystic Light
- Fine-tune detailed settings with Gaming
- Features special OMRON switches rated for over 50 million clicks
- Comes fully geared up with all accessories in the box