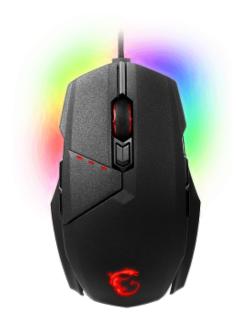

## **SPECIFICATIONS**

Color

**Sensor** PMW 3330 gaming sensor

Sensor Type Optical

Default: 1000 / 1800 / 2800 / 3600, max: 10,800 (step: 100)

(step: 100) Black

**Buttons** 8 Response time 0.33ms

Main Key switches Omron GAMING (50 Million+ clicks)
LED Light Side Bar / Dragon LED /DPI indicator

Lighting effects RGB

Cable 2.0 m Braided

InterfaceUSB 2.0 Gold-plated connectorOperating SystemWindows 10/8.1/8/7/Vista/XP

**Dimensions (mm)** 130.3\*65.5\*39 / 160\*132.3\*187 mm (with package)

WEIGHT (PRODUCT / PACKAGE) 170g / 460g

## **FEATURES**

- Fully Customizable Look & Feel
- Experience incredible accuracy with the Avago PMW3330 optical gaming sensor
- Choose from millions of colors with RGB Mystic Light
- Fine-tune detailed settings with Gaming
- Features special OMRON switches rated for over 50 million clicks
- Comes fully geared up with all accessories in the box