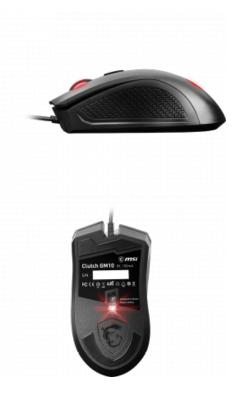

## SPECIFICATIONS

Sensor Sensor Type DPI switch Color Buttons Response time Main Key switches LED Light

## Lighting effects

Cable1.8 mInterfaceUSBOperating SystemWindoDimensions (mm)125 (LWEIGHT (PRODUCT / PACKAGE)104 g

PixArt ADSN-5712 Optical Default: 800 / 1000(default) / 1600 / 2400 Black 4 1 ms 10 Million+ clicks Red Dragon LED / Wheel (four colors) Logo LED: Breathing effect Wheel LED: by DPI (800 Blue / 1000 Red / 1600 Green / 2400 Purple) 1.8 m USB Windows 10/ 8.1/ 8/ 7/ Vista/ XP 125 (L)\*64 (W)\*43 (H) mm

## FEATURES

- Asymmetric Ergonomic design
- High quality gaming switches last for 10+ million clicks.
- Quick DPI Adjustment
- Illuminated Wheel with 4-level LED
  Backlight
- Integrated Anti-Slip side grips
- Gaming Quality, Longer lifespan