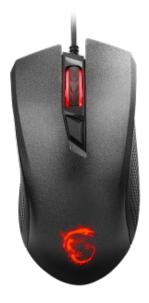

## SPECIFICATIONS

Sensor Sensor Type DPI switch Color Buttons Response time Main Key switches LED Light

## Lighting effects

Cable1.8 mInterfaceUSBOperating SystemWindoDimensions (mm)125 (LWEIGHT (PRODUCT / PACKAGE)104 g

PixArt ADSN-5712 Optical Default: 800 / 1000(default) / 1600 / 2400 Black 4 1 ms 10 Million+ clicks Red Dragon LED / Wheel (four colors) Logo LED: Breathing effect Wheel LED: by DPI (800 Blue / 1000 Red / 1600 Green / 2400 Purple) 1.8 m USB Windows 10/ 8.1/ 8/ 7/ Vista/ XP 125 (L)\*64 (W)\*43 (H) mm

## FEATURES

- Asymmetric Ergonomic design
- High quality gaming switches last for 10+ million clicks.
- Quick DPI Adjustment
- Illuminated Wheel with 4-level LED
  Backlight
- Integrated Anti-Slip side grips
- Gaming Quality, Longer lifespan