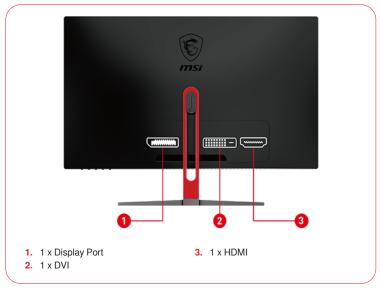

rsive and competitive edge you need to take down your opponents.

#### 144Hz High Refresh Rate

Experience smooth gaming with a blazing fast 144Hz refresh rate, that gives you the upperhand in fast moving games.

#### 1ms Fast Response Time

Eliminate screen tearing and choppy frame rates with 1ms response time.

#### **85% NTSC**

Game colors and details will look more realistic and refined, to push game immersion to its limits.

#### 110% sRGB

Get the most vivid and detailed colors with sRGB 110%.

## FreeSync technology

AMD FreeSync® will prevend screen tearing or stuttering, producing ultra-smooth and lag-free gameplay.

## **Anti-Flicker technology**

MSI Anti-Flicker technology provides a very comfortable viewing experience by reducing the amount of screen flicker.

# CONNECTIONS