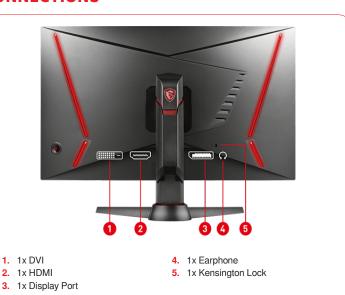

n your opponents.

#### 144Hz High Refresh Rate

Experience smooth gaming with a blazing fast 144Hz refresh rate, that gives you the upperhand in fast moving games.

### 1ms Fast Response Time

Eliminate screen tearing and choppy frame rates with 1ms response time.

## **Gaming OSD**

Customize and set the ultimate monitor modes, settings and functions with the monitors Gaming OSD.

## **Adjustable Stand**

Maximize your productivity and comfort with the adjustable stand.

#### Frameless Design

With the narrow bezel, you will not even notice the monitor at all in the heat of the moment.

## 85% NTSC

Game colors and details will look more realistic and refined, to push game immersion to its limits.

### 110% sRGB

Get the most vivid and detailed colors with sRGB 110%.

# **CONNECTIONS**