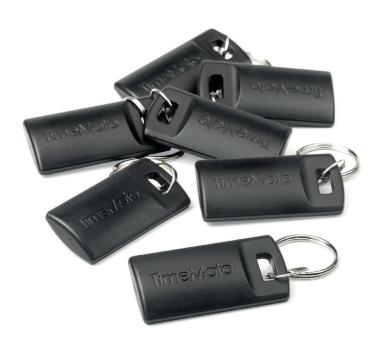

# RF-110 RFID KEY FOBS

Whether you're adding new employees or replacing lost or damaged badges, these lightweight key fobs are designed to work flawlessly with all TimeMoto terminals. Keep a spare set on hand and you'll always be prepared.

- Compatible with TimeMoto and Safescan terminals
- Set of 25 RFID key fobs
- 125 kHz RFID frequency
- Reading distance: Up to 7 cm
- Dimensions: 4.2 x 2.2 x 0.7 cm

#### **TECHNICAL SPECIFICATIONS**

- Set of 25 RFID key fobs
- Compatible with TimeMoto and Safescan terminals
- RFID specification: 125 kHz low frequency
- Reading distance: Up to 7 cm
- Dimensions: 4.2 x 2.2 x 0.7 cm

#### PACKAGE CONTENTS

- 25x TimeMoto RF-110 RFID Key Fob