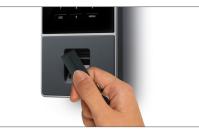

# RF-110 RFID KEY FOBS

Whether you're adding new employees or replacing lost or damaged badges, these lightweight key fobs are designed to work flawlessly with all TimeMoto terminals. Keep a spare set on hand and you'll always be prepared.

- Compatible with TimeMoto and Safescan terminals
- Set of 25 RFID key fobs
- 125 kHz RFID frequency
- Reading distance: Up to 7 cm
- Dimensions: 4.2 x 2.2 x 0.7 cm