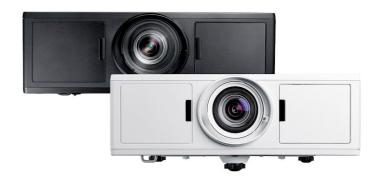

The ZH500T professional laser projector offering 5000 Ims Full HD 1080p resolution. Advanced optical components, a lightweight chassis, IP5X-certified dust resistant optical engine are just some features on this affordable projector.