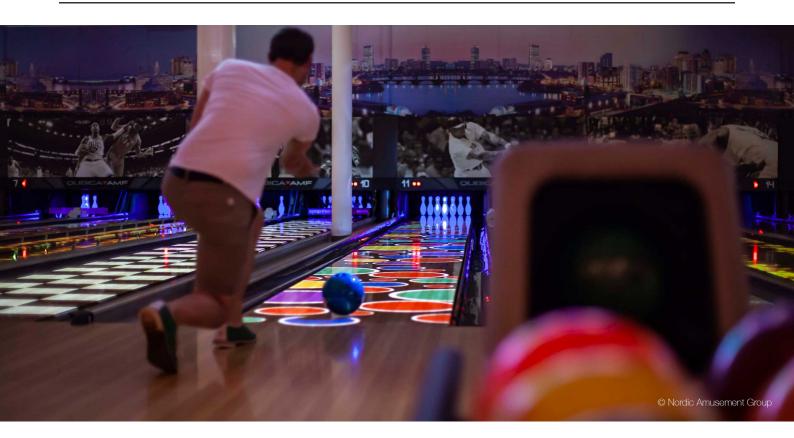

The ZH500T professional laser projector offering 5000 Ims Full HD 1080p resolution. Advanced optical components, a lightweight chassis, IP5X-certified dust resistant optical engine are just some features on this affordable projector.

Designed for maintenance free, continuous operation, 24 hours a day. The ZH500T is truly fit and forget. Horizontal and vertical lens shift come as standard, as does an impressive 1.6x optical zoom.