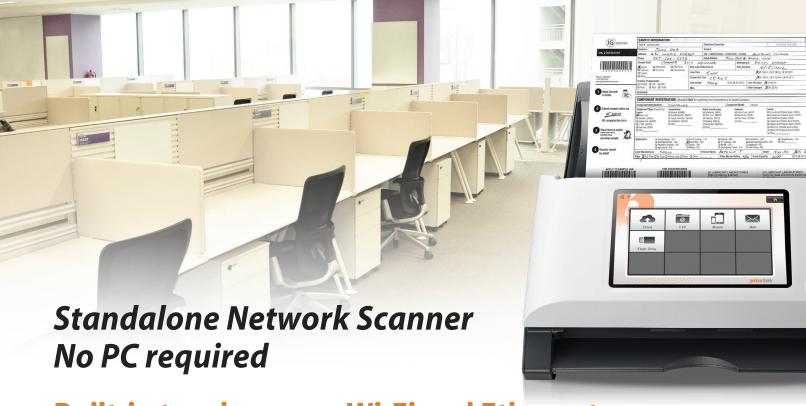

## Plustek eScan A350

eScan Series

## Built-in touch screen, Wi-Fi and Ethernet

- Scan-to email, network folder (SMB), Cloud, FTP, mobile device and USB drive
- Support Google Drive, Box, DropBox, Evernote and SharePoint
- One step scanning to multiple destinations
- Save a task as a job button for repetitive usage
- Create unlimited job buttons and group to meet your scanning needs
- Integrate with ECM/DIM\* system easily via SMB (share folder), email or scan-to-FTP