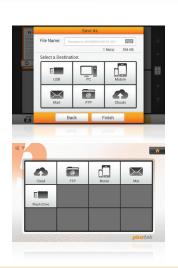

## Built-in touch screen, Wi-Fi and Ethernet

- Scan-to email, network folder (SMB), Cloud, FTP, mobile device and USB drive
- Support Google Drive, Box, DropBox, Evernote and SharePoint
- One step scanning to multiple destinations
- Save a task as a job button for repetitive usage
- Create unlimited job buttons and group to meet your scanning needs
- Integrate with ECM/DIM\* system easily via SMB (share folder), email or scan-to-FTP

Simplify your customers' business process management with eScan. Scan and streamline to connected third-party software once and you will be prompt to save the workflow as a **Job Button**. Group job buttons by users or departments for easier access.

Email, File Sharing (SMB), Cloud (Google Drive, Evernote, Box, Dropbox, Evernote), FTP, Smartphone, USB Flash Drive (Built-in USB Port)

<sup>\*</sup> ECM/DIM - Enterprise Content Management / Document Image Management