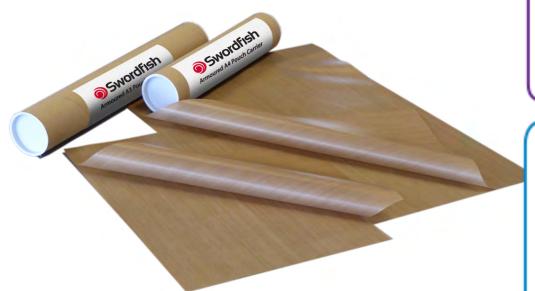

## **Lamination Pouch Carrier**

**Armoured Pouch Carrier** 

CODE: 40353 A4 – Trade Pack: 1 40354 A3 – Trade Pack: 1 40355 A4 – Trade Pack: 5 40356 A3 – Trade Pack: 5

## Protect your laminator – prevent pouch jams

- Superfine PTFE-coated woven glass fibre
- Thermally efficient for perfect heat transfer
- Essential when laminating cut-outs
- Durable and long-lasting
- Supplied in a robust storage tube
- Available for both A4 and A3 pouches

Swordfish Armoured Pouch Carriers provide the support that incompletely filled pouches need – without the need to adjust the laminator's temperature control.

tried & tested technology