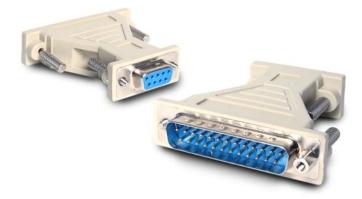

# DB9 to DB25 Serial Cable Adapter - F/M

Product ID: AT925FM

Our AT925FM DB9F to DB25M cable adapter converts a 9 pin serial port to a 25 pin male connector. Backed with a lifetime warranty.

www.startech.com/uk 0800 169 0408

### **Data Sheet**

|                             | Warranty                  | Lifetime                       |
|-----------------------------|---------------------------|--------------------------------|
| Connector(s)                | Connector A               | 1 - DB-9 (9 pin, D-Sub) Female |
|                             | Connector B               | 1 - DB-25 (25 pin, D-Sub) Male |
| Physical<br>Characteristics | Color                     | Beige                          |
|                             | Product Weight            | 46 g [1.6 oz]                  |
| Packaging<br>Information    | Shipping (Package) Weight | 48 g [1.7 oz]                  |
| What's in the Box           | Included in Package       | 1 - 9 to 25 PIN ADAPTOR        |