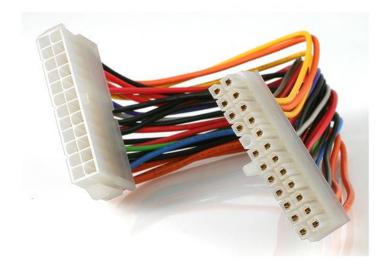

## 8in 24 Pin ATX 2.01 Power Extension Cable

Product ID: ATX24POWEXT

The ATX 2.01 power extension cable lets you to extend the length of an ATX power supply connection.

Providing 8-inches of cable length, the cable allows you to position your internal components as needed within the system case without having to strain the ATX or motherboard connections.

Designed and constructed to provide a dependable connection, the ATX24POWEXT is backed by StarTech.com's lifetime warranty.

www.startech.com/uk 0800 169 0408

#### Applications

- Extends the length of ATX 2.01 motherboard power supply cable
- Ideal for tower cases
- Designed for all ATX 2.01 style motherboards

#### Features

• Offers 8" in cable length

www.startech.com/uk 0800 169 0408

Hard-to-find made easy\*

## **Data Sheet**

|                             | Warranty                  | Lifetime                                  |
|-----------------------------|---------------------------|-------------------------------------------|
| Connector(s)                | Connector A               | 1 - ATX Power (24 pin, v 2.x) Plug        |
|                             | Connector B               | 1 - ATX Power (24 pin, v 2.x) Receptacle  |
| Physical<br>Characteristics | Cable Length              | 203.2 mm [8 in]                           |
|                             | Product Length            | 203.2 mm [8 in]                           |
|                             | Product Weight            | 76 g [2.7 oz]                             |
| Packaging<br>Information    | Shipping (Package) Weight | 81 g [2.9 oz]                             |
| What's in the Box           | Included in Package       | 8in 24 Pin ATX 2.01 Power Extension Cable |