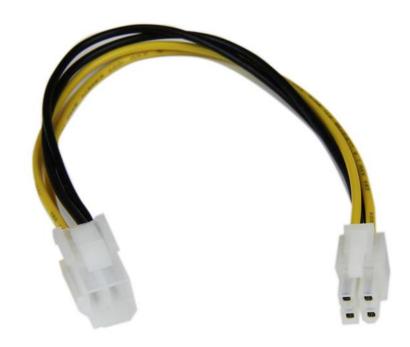

# 8in ATX12V 4 Pin P4 CPU Power Extension Cable - M/F

Product ID: ATXP4EXT

The ATXP4EXT 4 Pin P4 CPU Power Extension Cable Cable extends the reach of your ATX12V power supply CPU power connector by 8in, making it easier to make the necessary power connection without having to "stretch" the CPU power connector from the power supply.

#### **Applications**

Add an 8 inch reach to an ATX12V power supply CPU power connector

#### **Features**

• 4 Pin ATX Male to 4 pin ATX Female

### **Data Sheet**

| Packaging<br>Information    | Shipping (Package) Weight | 19 g [0.7 oz]                              |
|-----------------------------|---------------------------|--------------------------------------------|
|                             | Product Weight            | 14 g [0.5 oz]                              |
|                             | Product Length            | 203.2 mm [8 in]                            |
| Physical<br>Characteristics | Cable Length              | 203.2 mm [8 in]                            |
|                             | Connector B               | 1 - ATX 12V P4 Power (4 pin, v 2.x) Female |
| Connector(s)                | Connector A               | 1 - ATX 12V P4 Power (4 pin, v 2.x) Male   |
|                             | Warranty                  | Lifetime                                   |