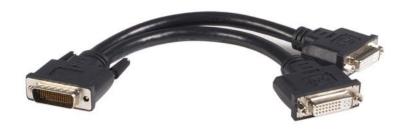

## 8in LFH 59 Male to Dual Female DVI I DMS 59 Cable

Product ID: DMSDVIDVI1

This DMS 59 to dual DVI Y cable allows you to break out one LFH 59 or LFH 60 (DMS 59 and DMS 60) connection on Matrox Qid, nVidia Quadro, and PNY Quadro graphics cards into two DVI-I female connectors - letting you connect two DVI capable monitors for a cost-effective dual monitor solution.

Expertly designed and constructed of only high quality materials, the DMSDVIDVI1 DMS 59 to dual DVI Y cable is backed by our Lifetime Warranty.

Equivalent Part numbers:

HP: DL139A, DL139AR

PNY: 91004086-T

#### **Features**

• Connect a LFH/DMS 59 equipped graphics card to 2 DVI monitors

## **Data Sheet**

|                             | Warranty                    | Lifetime                                              |
|-----------------------------|-----------------------------|-------------------------------------------------------|
| Hardware                    | Connector Plating           | Nickel                                                |
| Performance                 | Maximum Digital Resolutions | 1920x1200                                             |
| Connector(s)                | Connector A                 | 1 - DMS-59 (59 pin) Male                              |
|                             | Connector B                 | 2 - DVI-I (29 pin) Female                             |
| Physical<br>Characteristics | Cable Length                | 203.2 mm [8 in]                                       |
|                             | Color                       | Black                                                 |
|                             | Product Length              | 203.2 mm [8 in]                                       |
|                             | Product Weight              | 132 g [4.7 oz]                                        |
| Packaging<br>Information    | Shipping (Package) Weight   | 138 g [4.9 oz]                                        |
| What's in the Box           | Included in Package         | 1 - 8in LFH 59 Male to Dual Female DVI I DMS 59 Cable |