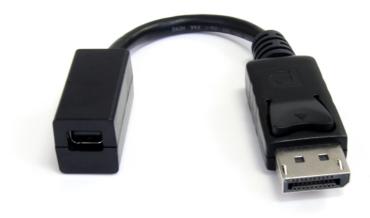

# 6in DisplayPort to Mini DisplayPort Video Cable Adapter - M/F

Product ID: DP2MDPMF6IN

The DP2MDPMF6IN DisplayPort® to Mini DisplayPort Adapter turns a mini DisplayPort (male) connector into a regular DisplayPort (male) connector, making it easy to connect a mini DisplayPort-equipped monitor to a laptop that only provides a standard DisplayPort output (e.g. Apple®, Toshiba® etc.).

#### **Applications**

 Allows mini DisplayPort® monitors, such as Apple Cinema Displays to be connected to computers equipped with standard DisplayPort connections