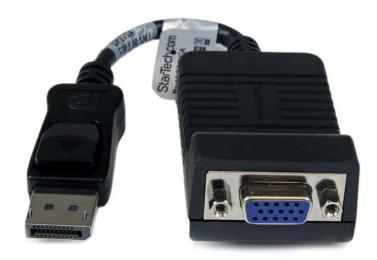

## **DisplayPort to VGA Video Adapter Converter**

Product ID: DP2VGA

The StarTech.com DP2VGA DisplayPort to VGA adapter lets you connect a VGA computer monitor to a DisplayPort video card or other DisplayPort source, eliminating the expense of upgrading the monitor for compatibility.

## **Data Sheet**

|                             | Warranty                   | 2 Years                                     |
|-----------------------------|----------------------------|---------------------------------------------|
| Hardware                    | Active or Passive Adapter  | Active                                      |
|                             | Adapter Style              | Adapters                                    |
|                             | Audio                      | No                                          |
|                             | AV Input                   | DisplayPort                                 |
|                             | AV Output                  | VGA                                         |
| Performance                 | Maximum Analog Resolutions | 1920x1200                                   |
|                             | Wide Screen Supported      | Yes                                         |
| Connector(s)                | Connector A                | 1 - DisplayPort (20 pin) Latching Male      |
|                             | Connector B                | 1 - VGA (15 pin, High Density D-Sub) Female |
| Physical<br>Characteristics | Cable Length               | 77 mm [3 in]                                |
|                             | Color                      | Black                                       |
|                             | Enclosure Type             | Plastic                                     |
|                             | Product Length             | 203.2 mm [8 in]                             |
|                             | Product Weight             | 0.1 kg [0.2 lb]                             |
| Packaging<br>Information    | Shipping (Package) Weight  | 0.1 kg [0.2 lb]                             |
| What's in the Box           | Included in Package        | 1 - DisplayPort to VGA Adapter              |