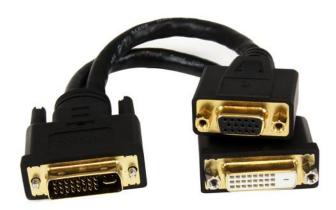

# Wyse Compatible DVI Splitter Cable - DVI-I to DVI-D and VGA - M/F - 8 in.

Product ID: DVI92030202L

The DVI92030202L Wyse DVI splitter cable features a male DVI-I connector which splits off to one female DVI-D cable as well as one female HD15 VGA cable, so you can simultaneously connect a DVI-D and a VGA display or projector to your Wyse terminal.

#### **Applications**

• Connect a DVI-D and VGA display or projector to your Wyse terminal