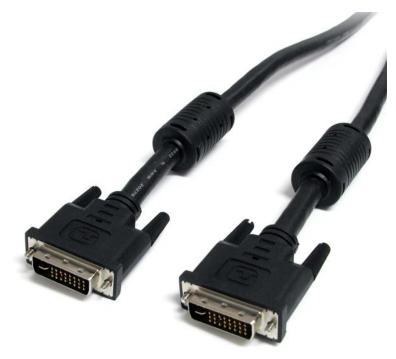

# 20 ft DVI-I Dual Link Digital Analog Monitor Cable M/M

Product ID: DVIIDMM20

The DVIIDMM20 DVI-I Dual Link cable features 2 male DVI-I (29-pin) connectors and offers 20 feet in cable length, making it perfect for longer connections between your desktop or laptop computer and a DVI-I monitor or projector.

The 20ft DVI-I male to male cable supports resolutions of up to 2560x1600 and transmission rates of up to 9.9 Gbits/sec, and is fully compliant with DVI DDWG standards.

Designed and constructed for maximum durability, this high quality video cable is backed by StarTech.com's Lifetime Warranty.

#### Features

- Supports a maximum resolution of 2560x1600
- High-speed digital transmission rate of up to 9.9 Gbits/sec
- Ferrite core eliminates EMI interference
- Aluminum-Mylar Foil with Braided Shielding
- Supports hot-plugging of DVI display devices
- Compliant with DVI DDWG Standards
- Supports both analog and digital displays