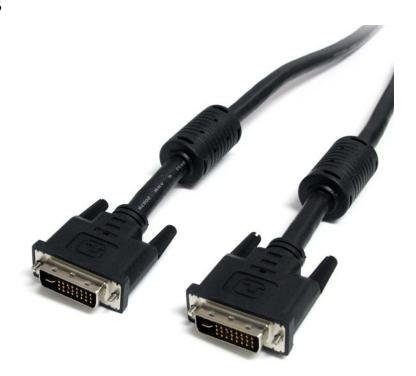

# 6 ft DVI-I Dual Link Digital Analog Monitor Cable M/M

Product ID: DVIIDMM6

The DVIIDMM6 6ft DVI-I Dual Link cable features 2 male DVI-I (29-pin) connectors and provides a reliable connection between your desktop or laptop computer and a DVI-I monitor or projector.

The 6ft DVI-I male to male cable supports resolutions of up to 2560x1600 and transmission rates of up to 9.9 Gbits/sec, and is fully compliant with DVI DDWG standards.

Designed and constructed for maximum durability, this high quality video cable is backed by StarTech.com's Lifetime Warranty.