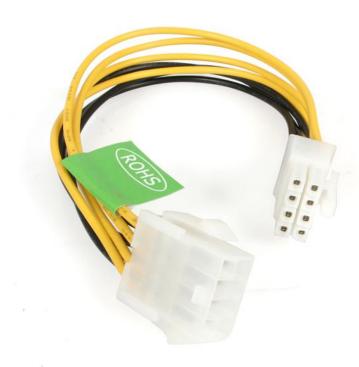

## **8in EPS 8 Pin Power Extension Cable**

Product ID: EPS8EXT

The EPS8EXT EPS Power Extension Cable features one female and one male 8-pin ATX 12V connector, enabling you to extend the reach of your EPS power supply cable by up to 8-inches and giving you the flexibility to custom build your PC without having to stretch or strain the cable.

#### **Features**

- 1x ATX 8-pin female power connector
- 1x ATX 8-pin male power connector
- Offers 8" in cable length

## **Data Sheet**

|                             | Warranty                  | Lifetime                                |
|-----------------------------|---------------------------|-----------------------------------------|
| Connector(s)                | Connector A               | 1 - ATX 12V EPS Power (8 pin) Female    |
|                             | Connector B               | 1 - ATX 12V EPS Power (8 pin) Male      |
| Physical<br>Characteristics | Cable Length              | 203.2 mm [8 in]                         |
|                             | Color                     | Yellow                                  |
|                             | Product Length            | 203.2 mm [8 in]                         |
|                             | Product Weight            | 26 g [0.9 oz]                           |
| Packaging<br>Information    | Shipping (Package) Weight | 31 g [1.1 oz]                           |
| What's in the Box           | Included in Package       | 1 - 8in EPS 8 Pin Power Extension Cable |