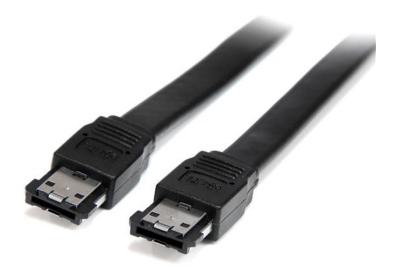

## 3 ft Shielded External eSATA Cable M/M

Product ID: ESATA3

This shielded eSATA cable offers a high quality 3ft connection between a desktop or laptop computer and external SATA storage devices, allowing you to "externalize" the impressive capabilities offered by Serial ATA.

## **Data Sheet**

|                             | Warranty                  | Lifetime                                   |
|-----------------------------|---------------------------|--------------------------------------------|
| Connector(s)                | Connector A               | 1 - eSATA (7 pin, Data) Receptacle         |
|                             | Connector B               | 1 - eSATA (7 pin, Data) Receptacle         |
| Physical<br>Characteristics | Cable Length              | 0.9 m [3 ft]                               |
|                             | Color                     | Black                                      |
|                             | Product Length            | 0.9 m [3 ft]                               |
|                             | Product Weight            | 66 g [2.3 oz]                              |
| Packaging<br>Information    | Shipping (Package) Weight | 71 g [2.5 oz]                              |
| What's in the Box           | Included in Package       | 1 - 3 ft Shielded External eSATA Cable M/M |