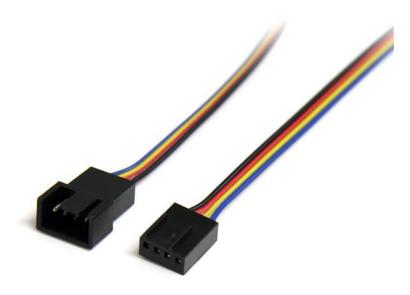

## 12in 4 Pin Fan Power Extension Cable - M/F

Product ID: FAN4EXT12

The FAN4EXT12 12-inch 4-Pin Fan Power Extension Cable lets you extend the power connection between a computer power supply and a 4-pin fan by up to 1ft, enabling you to conveniently install the fan where needed in the computer case, without having to stretch or strain the connection.

This 4-pin to 4-pin fan extension cable is backed by StarTech.com's lifetime warranty.

## **Data Sheet**

|                             | Warranty                  | Lifetime                                 |
|-----------------------------|---------------------------|------------------------------------------|
| Hardware                    | Cable Jacket Type         | PVC - Polyvinyl Chloride                 |
| Connector(s)                | Connector A               | 1 - Molex (4 pin, PWM) Male              |
|                             | Connector B               | 1 - Molex (4 pin, PWM) Female            |
| Physical<br>Characteristics | Cable Length              | 304.8 mm [12 in]                         |
|                             | Product Height            | 8 mm [0.3 in]                            |
|                             | Product Length            | 304.8 mm [12 in]                         |
|                             | Product Weight            | 5 g [0.2 oz]                             |
|                             | Wire Gauge                | 28 AWG                                   |
| Packaging<br>Information    | Package Quantity          | 1                                        |
|                             | Shipping (Package) Weight | 10 g [0.4 oz]                            |
| What's in the Box           | Included in Package       | 1 - 12in 4 Pin Fan Power Extension Cable |