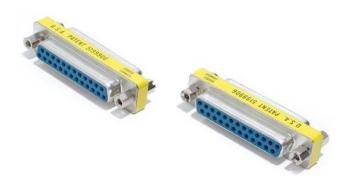

## **DB25 Slimline Gender Changer F/F**

Product ID: GC25SF

Our Slimline DB25F to DB25F Gender Changer converts a 25-pin male port to a 25-pin female port connector. Backed by lifetime warranty.

## **Applications**

- Converts a 25 pin male port to a 25 pin female port
- Low Profile