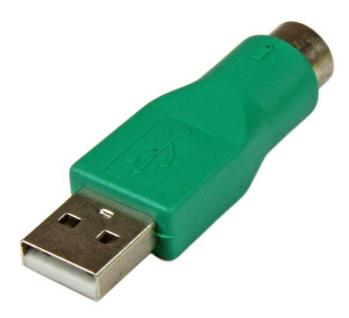

# **Replacement PS/2 Mouse to USB Adapter - F/M**

Product ID: GC46MF

The GC46MF PS/2 Mouse-to-USB Adapter features a PS/2 female connector on one end and a USB (type A) Male connector on the other, allowing you to plug your PS/2 mouse into a USB port.

### **Data Sheet**

|                             | Warranty                  | Lifetime                                        |
|-----------------------------|---------------------------|-------------------------------------------------|
| Hardware                    | Connector Plating         | Nickel                                          |
| Connector(s)                | Connector A               | 1 - USB Type-A (4 pin) USB 2.0 Male             |
|                             | Connector B               | 1 - PS/2 (6 pin, Mini-DIN) Female               |
| Physical<br>Characteristics | Product Height            | 7 mm [0.3 in]                                   |
|                             | Product Length            | 50 mm [2 in]                                    |
|                             | Product Weight            | 10 g [0.4 oz]                                   |
|                             | Product Width             | 15 mm [0.6 in]                                  |
| Packaging<br>Information    | Shipping (Package) Weight | 12 g [0.4 oz]                                   |
| What's in the Box           | Included in Package       | 1 - Replacement PS/2 Mouse to USB Adapter - F/M |