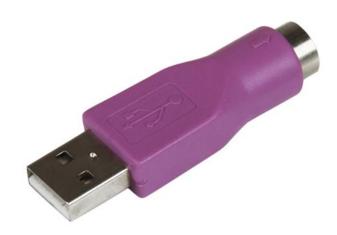

## Replacement PS/2 Keyboard to USB Adapter - F/M

Product ID: GC46MFKEY

The GC46MFKEY PS/2 Keyboard to USB Adapter features a USB-A male connector and a 6-pin (PS/2) female port, allowing you to connect a PS/2 keyboard to a computer through a USB port.

#### **Spécifications techniques**

- 1x PS/2 6-pin Mini-DIN Female connector
- 1x USB 'A' Male connector