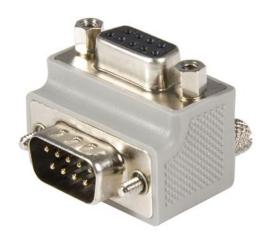

## Right Angle DB9 to DB9 Serial Cable Adapter Type 2 - M/F

Product ID: GC99MFRA2

This Right Angle DB9 to DB9 Serial Cable Adapter features one Right Angled DB9 Male serial connector and one standard DB9 female serial connector - a convenient solution for connecting serial devices where connection space around the DB9 port is limited.

**Please note:**There are two variations of this product, positioned differently to allow for easier connections based on the direction of right angle needed. Please see Please see StarTech.com's GC99MFRA1 for more information.