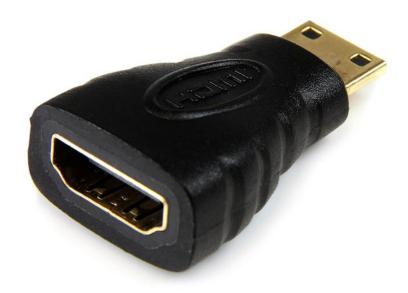

## **HDMI to HDMI Mini Adapter - F/M**

Product ID: HDACFM

The HDACFM HDMI® Female to HDMI Mini Male Adapter converts a Mini HDMI port to a standard HDMI port, which enables you to connect an HDMI Mini (Type C) capable device such as a digital camera, to a standard HDMI-capable device (HDTV, projector etc.) using a Standard HDMI cable.

#### **Features**

- 1x HDMI® Female connector
- 1x HDMI Mini Male connector
- Supports full 1080p+ resolutions at up to 120Hz refresh rate, with life-like color
- Gold-plated HDMI and HDMI Mini connectors
- Compact, lightweight design

## **Data Sheet**

|                             | Warranty                  | Lifetime                                  |
|-----------------------------|---------------------------|-------------------------------------------|
| Hardware                    | Connector Plating         | Gold                                      |
| Connector(s)                | Connector A               | 1 - HDMI (19 pin) Female                  |
|                             | Connector B               | 1 - Mini HDMI (19 pin) Male               |
| Physical<br>Characteristics | Color                     | Black                                     |
|                             | Product Height            | 12 mm [0.5 in]                            |
|                             | Product Length            | 35 mm [1.4 in]                            |
|                             | Product Weight            | 9 g [0.3 oz]                              |
|                             | Product Width             | 22 mm [0.9 in]                            |
| Packaging<br>Information    | Package Quantity          | 1                                         |
|                             | Shipping (Package) Weight | 0 kg [0 lb]                               |
| What's in the Box           | Included in Package       | 1 - HDMI to Mini HDMI Cable Adapter - F/M |