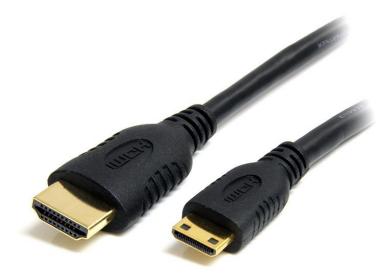

# 1 m High Speed HDMI Cable with Ethernet - HDMI to HDMI Mini- M/M

Product ID: HDACMM1M

The HDACMM1M HDMI® Mini to HDMI Cable with Ethernet lets you connect devices that feature an HDMI Mini port to an HDMI-enabled display/device, providing a cost-saving solution for connecting cutting-edge and next-generation HDMI-enabled devices to existing HDMI technology.

#### Features

- Gold-plated HDMI® Mini and HDMI connectors
- Compact, lightweight design
- 3D and Ethernet ready for supported devices
- Supports IP-based applications

## **Data Sheet**

|                             | Warranty                  | Lifetime                                                              |
|-----------------------------|---------------------------|-----------------------------------------------------------------------|
| Hardware                    | Cable Jacket Type         | PVC - Polyvinyl Chloride                                              |
|                             | Cable Shield Type         | Aluminum-Mylar Foil with Braid                                        |
|                             | Connector Plating         | Gold                                                                  |
|                             | Number of Conductors      | 19                                                                    |
| Connector(s)                | Connector A               | 1 - HDMI (19 pin) Male                                                |
|                             | Connector B               | 1 - Mini HDMI (19 pin) Male                                           |
| Physical<br>Characteristics | Cable Length              | 1 m [3.3 ft]                                                          |
|                             | Color                     | Black                                                                 |
|                             | Connector Style           | Straight                                                              |
|                             | Product Length            | 1 m [3.3 ft]                                                          |
|                             | Product Weight            | 0 kg [0.1 lb]                                                         |
|                             | Wire Gauge                | 30 AWG                                                                |
| Packaging<br>Information    | Package Quantity          | 1                                                                     |
|                             | Shipping (Package) Weight | 0 kg [0.1 lb]                                                         |
| What's in the Box           | Included in Package       | 1 - 1 m High Speed HDMI® Cable with Ethernet - HDMI to HDMI Mini- M/M |