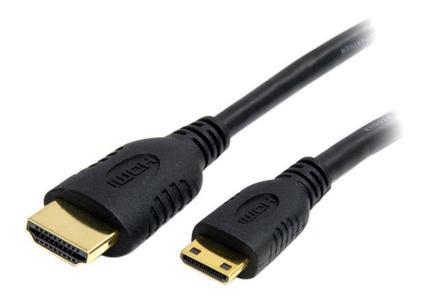

# 2m High Speed HDMI Cable with Ethernet - HDMI to HDMI Mini- M/M

Product ID: HDACMM2M

The HDACMM2M HDMI® Mini to HDMI Cable with Ethernet lets you connect devices that feature an HDMI Mini port to an HDMI-enabled display/device, providing a cost-saving solution for connecting cutting-edge and next-generation HDMI-enabled devices to existing HDMI technology.

This HDMI Mini to HDMI adapter features high-quality gold-tipped connectors that ensure peak connectivity, and is backed by StarTech.com's Lifetime Warranty.