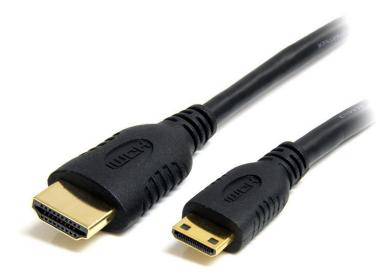

# 0.5m High Speed HDMI Cable with Ethernet - HDMI to HDMI Mini- M/M

Product ID: HDACMM50CM

The HDACMM50CM HDMI® Mini to HDMI Cable with Ethernet lets you connect devices that feature an HDMI Mini port to an HDMI-enabled display/device, providing a cost-saving solution for connecting cutting-edge and next-generation HDMI-enabled devices to existing HDMI technology.

This HDMI Mini to HDMI adapter features high-quality gold-tipped connectors that ensure peak connectivity, and is backed by StarTech.com's Lifetime Warranty.

www.startech.com/uk 0800 169 0408

#### Features

- Gold-plated HDMI® Mini and HDMI connectors
- Compact, lightweight design
- 3D and Ethernet ready for supported devices
- Supports IP-based applications

## **Data Sheet**

|                             | Warranty                  | Lifetime                                                                                         |
|-----------------------------|---------------------------|--------------------------------------------------------------------------------------------------|
| Hardware                    | Cable Jacket Type         | PVC - Polyvinyl Chloride                                                                         |
|                             | Cable Shield Type         | Aluminum-Mylar Foil with Braid                                                                   |
|                             | Connector Plating         | Gold                                                                                             |
|                             | Number of Conductors      | 19                                                                                               |
| Connector(s)                | Connector A               | 1 - HDMI (19 pin) Male                                                                           |
|                             | Connector B               | 1 - Mini HDMI (19 pin) Male                                                                      |
| Physical<br>Characteristics | Cable Length              | 0.5 m [1.6 ft]                                                                                   |
|                             | Color                     | Black                                                                                            |
|                             | Connector Style           | Straight                                                                                         |
|                             | Product Length            | 0.5 m [1.6 ft]                                                                                   |
|                             | Product Weight            | 0 kg [0.1 lb]                                                                                    |
|                             | Wire Gauge                | 30 AWG                                                                                           |
| Packaging<br>Information    | Package Quantity          | 1                                                                                                |
|                             | Shipping (Package) Weight | 47 g [1.7 oz]                                                                                    |
| What's in the Box           | Included in Package       | 1 - 0.5 m High Speed HDMI $\ensuremath{\mathbb{R}}$ Cable with Ethernet - HDMI to HDMI Mini- M/M |