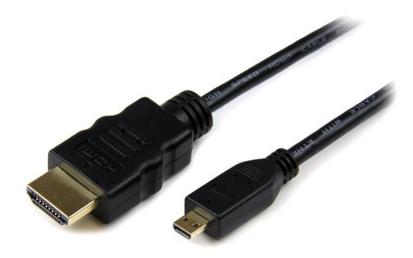

# 1m High Speed HDMI Cable with Ethernet - HDMI to HDMI Micro - M/M

Product ID: HDADMM1M

The HDADMM1M 1-meter High Speed HDMI® to HDMI Micro cable enables you to connect devices with an HDMI Micro port to a display/device with a standard HDMI port - a cost-saving solution for connecting cutting-edge and next-generation HDMI-capable devices to existing HDMI technology.

The HDMI/HDMI Micro cable features high-quality gold-tipped connectors that ensure peak connectivity, and is backed by StarTech.com's Lifetime Warranty.

### **Data Sheet**

|                             | Warranty                  | Lifetime                                                              |
|-----------------------------|---------------------------|-----------------------------------------------------------------------|
| Hardware                    | Cable Jacket Type         | PVC - Polyvinyl Chloride                                              |
|                             | Number of Conductors      | 19                                                                    |
| Connector(s)                | Connector A               | 1 - HDMI (19 pin) Male                                                |
|                             | Connector B               | 1 - Micro HDMI (19 pin) Male                                          |
| Physical<br>Characteristics | Cable Length              | 1 m [3.3 ft]                                                          |
|                             | Cable OD                  | 4.2                                                                   |
|                             | Color                     | Black                                                                 |
|                             | Connector Style           | Straight                                                              |
|                             | Product Length            | 1000 mm [39.4 in]                                                     |
|                             | Product Weight            | 32 g [1.1 oz]                                                         |
|                             | Wire Gauge                | 34 AWG                                                                |
| Packaging<br>Information    | Package Quantity          | 1                                                                     |
|                             | Shipping (Package) Weight | 0 kg [0.1 lb]                                                         |
| What's in the Box           | Included in Package       | 1 - 1 m High Speed HDMI® Cable with Ethernet - HDMI to HDMI Micro M/M |