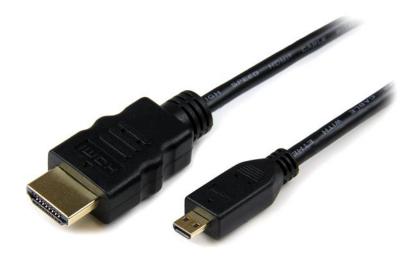

# 0.5m High Speed HDMI Cable with Ethernet - HDMI to HDMI Micro - M/M

Product ID: HDADMM50CM

The HDADMM50CM 0.5-meter/50cm High Speed HDMI® to HDMI Micro cable enables you to connect devices with an HDMI Micro port to a display/device with a standard HDMI port - a cost-saving solution for connecting cutting-edge and next-generation HDMI-capable devices to existing HDMI technology.

The HDMI/HDMI Micro cable features high-quality gold-tipped connectors that ensure peak connectivity, and is backed by StarTech.com's Lifetime Warranty.

### **Data Sheet**

|                             | Warranty                  | Lifetime                                                                |
|-----------------------------|---------------------------|-------------------------------------------------------------------------|
| Hardware                    | Cable Jacket Type         | PVC - Polyvinyl Chloride                                                |
|                             | Number of Conductors      | 19                                                                      |
| Connector(s)                | Connector A               | 1 - HDMI (19 pin) Male                                                  |
|                             | Connector B               | 1 - Micro HDMI (19 pin) Male                                            |
| Physical<br>Characteristics | Cable Length              | 0.5 m [1.6 ft]                                                          |
|                             | Cable OD                  | 4.2                                                                     |
|                             | Color                     | Black                                                                   |
|                             | Connector Style           | Straight                                                                |
|                             | Product Length            | 0.5 m [1.6 ft]                                                          |
|                             | Product Weight            | 25 g [0.9 oz]                                                           |
|                             | Wire Gauge                | 34 AWG                                                                  |
| Packaging<br>Information    | Package Quantity          | 1                                                                       |
|                             | Shipping (Package) Weight | 0 kg [0.1 lb]                                                           |
| What's in the Box           | Included in Package       | 1 - 0.5 m High Speed HDMI® Cable with Ethernet - HDMI to HDMI Micro M/M |