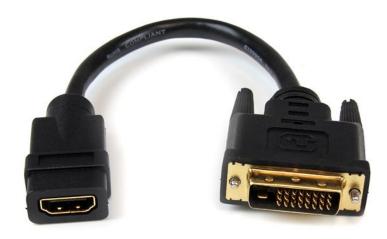

# 8in HDMI to DVI-D Video Cable Adapter - HDMI Female to DVI Male

Product ID: HDDVIFM8IN

The HDDVIFM8IN HDMI® to DVI-D Video Adapter Cable features one HDMI female connector and one DVI-D male connector, which enables a bi-directional connection between HDMI-capable devices and DVI-D capable devices to overcome compatibility issues.

The HDMI to DVI dongle offers 8-inches in cable length, which lessens strain on the connectors and prevents damage to the cable while also reducing the potential of blocking other nearby ports.

Designed and constructed to provide a dependable HDMI to DVI connection, this high quality cable is backed by StarTech.com's Lifetime Warranty.

#### **Features**

- 1x HDMI® female connector, 1x DVI-D male connector
- Offers 8" in cable length
- Aluminum-Mylar Foil with Braided Shielding