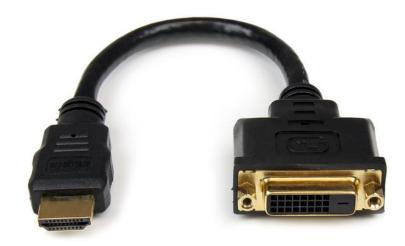

# 8in HDMI to DVI-D Video Cable Adapter - HDMI Male to DVI Female

Product ID: HDDVIMF8IN

The HDDVIMF8IN HDMI® to DVI Cable Adapter features one HDMI male connector and one DVI-D female connector, which enables a bi-directional connection between HDMI-capable devices and DVI-D capable devices to overcome compatibility issues.

The HDMI to DVI dongle offers 8-inches in cable length, which lessens strain on the connectors and prevents damage to the cable, while also reducing the potential of blocking other nearby ports.

Designed and constructed to provide a dependable HDMI to DVI connection, this high quality cable is backed by StarTech.com's Lifetime Warranty.

#### **Features**

- 1x HDMI® male connector, 1x DVI-D female connector
- Offers 8" in cable length
- Aluminum-Mylar Foil with Braided Shielding