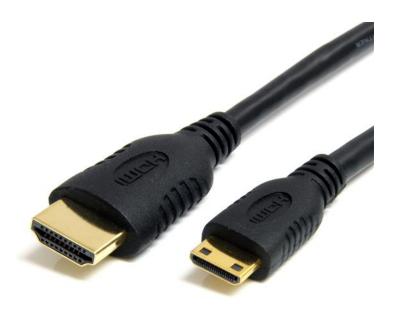

# 1 ft High Speed HDMI Cable with Ethernet - HDMI to HDMI Mini- M/M

Product ID: HDMIACMM1

The HDMIACMM1 HDMI® Mini to HDMI Cable with Ethernet lets you connect devices that feature an HDMI Mini port to an HDMI-enabled display/device, providing a cost-saving solution for connecting cutting-edge and next-generation HDMI-enabled devices to existing HDMI technology.

This HDMI Mini to HDMI adapter features high-quality gold-tipped connectors that ensure peak connectivity, and is backed by StarTech.com's Lifetime Warranty.