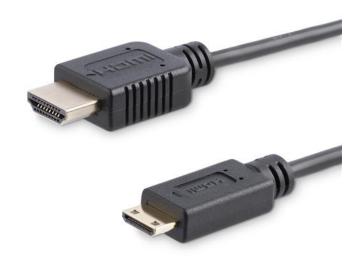

# 3 ft Slim High Speed HDMI Cable with Ethernet - HDMI to HDMI Mini M/M

Product ID: HDMIACMM3S

The HDMIACMM3S 3-foot Slim High Speed HDMI® to HDMI Mini cable supports advanced capabilities including Ethernet data interconnectivity with compatible HDMI-enabled devices, and features a thin cable design (3.5mm in diameter) suitable for installations with tight space requirements.

This High Speed HDMI to HDMI Mini cable lets you connect devices with an HDMI Mini (type C) port to a display/device with an HDMI (type A) port - a cost-saving solution for connecting cutting-edge and next-generation HDMI-capable devices to existing HDMI technology.

The HDMI/HDMI Mini cable features high quality gold-tipped connectors that ensure peak connectivity, and is backed by StarTech.com's Lifetime Warranty.