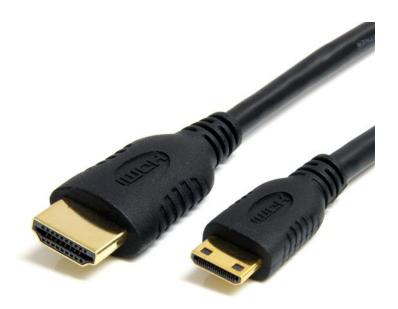

# 6 ft High Speed HDMI Cable with Ethernet- HDMI to HDMI Mini- M/M

Product ID: HDMIACMM6

The HDMIACMM6 6-foot HDMI® to HDMI Mini cable lets you connect devices with an HDMI Mini (type-C) port to a display/device with an HDMI (standard, type-A) port - a cost-saving solution for connecting cutting-edge and next-generation HDMI-enabled devices to existing HDMI technology.

The HDMI/HDMI Mini cable features high-quality, gold-tipped connectors that ensure peak connectivity, and is backed by StarTech.com's Lifetime Warranty.

#### **Features**

- Gold-plated HDMI® connectors
- HDMI Mini connector gives you a compact form factor, which makes easy integration of HDMI technology into portable devices.
- Designed for performance, and the ease of portability